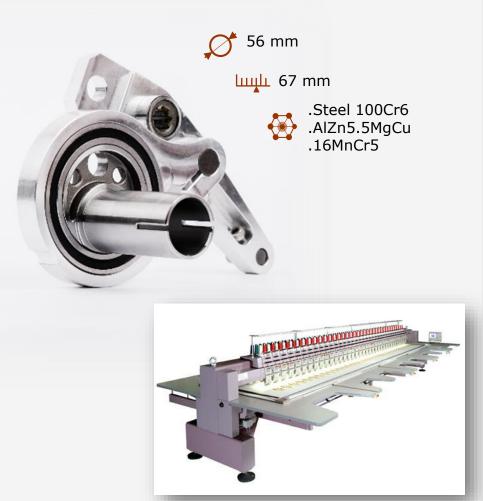

## Eccentric unit for head of embroidery machine

## Product

- Eccentric unit with special bearing on eccentric shaft, aluminium connecting rod and lever with assembled needle bearings
- Production JESA CH

## Advantages

- Low weight and cost-effective composition for increased performance and quality
- Easy replacement of wearing parts

 Dimension
 Sealing
 Image: Constraint of the sealing

 Load
 Image: Constraint of the sealing
 Image: Constraint of the sealing